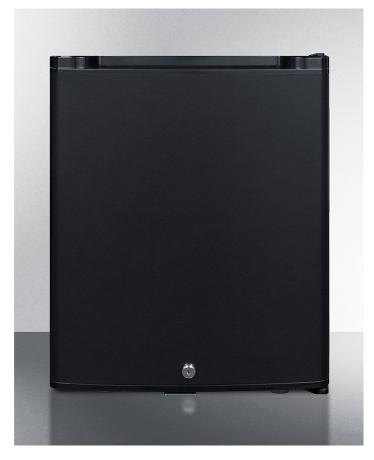

## **Product Features:**

20.25" x 15.88" x 17.25" (H x W x D)

Compact minibar in black with front lock and reversible door

#### **Highlights:**

Compact size is ideal for use in hotels and suites Laboratory-tested for quiet operation of 34.4 decibels Compressor-based cooling system keeps stored items cold

| Compact dimensions              | Slim fit offers the ideal choice for hotel rooms and other settings with limited counter and cabinet space                            |  |
|---------------------------------|---------------------------------------------------------------------------------------------------------------------------------------|--|
| Digital controls                | Easy temperature management with a digital control panel that lets you choose between six temperature levels at the touch of a button |  |
| Compressor-based cooling system | True refrigeration system that keeps stored items cold                                                                                |  |
| Quiet operation                 | Runs at just 34.4 dB for a quiet performance that won't disturb your guests                                                           |  |
| Factory installed lock          | Front lock offers convenient security, with two keys included                                                                         |  |
| Reversible door                 | User-reversible door swing for added flexibility                                                                                      |  |
| Adjustable shelving             | Attractive plastic shelf included, with seven glide positions to allow you to accommodate a range of sizes                            |  |
| Door storage                    | Two door racks are perfect for keeping smaller bottles and condiments in easy reach                                                   |  |
| Interior LED light              | Automatically illuminates when the door is opened for an attractive, energy efficient view                                            |  |