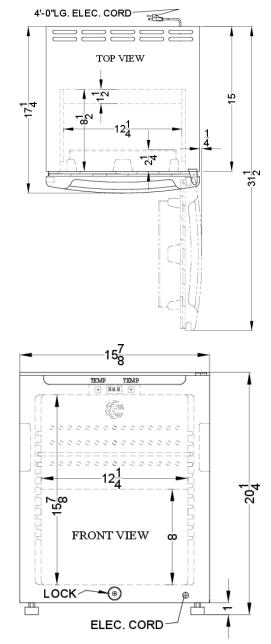

## **MB12B Specifications:**

| Overview                      |                   |
|-------------------------------|-------------------|
| Height of Cabinet             | 20.25" (51 cm)    |
| Width                         | 15.88" (40 cm)    |
| Width with Door Open          | 16.13" (41 cm)    |
| Depth                         | 17.25" (44 cm)    |
| Depth with door at 90°        | 31.5" (80 cm)     |
| Capacity                      | 0.7 cu.ft. (20 L) |
| Defrost Type                  | Automatic         |
| Door                          | Black             |
| Cabinet                       | Black             |
| US Electrical Safety          | ETL               |
| Canadian Electrical<br>Safety | ETL-C             |
| Energy Usage/Year             | 148.0kWh/year     |
| Amps                          | 0.4               |
| Voltage/Frequency             | 115 V AC/60 Hz    |
| Weight                        | 36.0 lbs. (16 kg) |
| Shipping Weight               | 40.0 lbs. (18 kg) |
| Estimated Time to Ship        | Next day shipping |
| Parts & Labor Warranty        | 1 Year            |
| Compressor Warranty           | 5 Years           |
| Refrigerator Features         |                   |
| Door Swing                    | RHD               |
| Reversible                    | Yes               |
| Shelf Type                    | Plastic           |
| Shelf Qty                     | 1                 |
| Full Door Shelf Qty           | 2                 |
| Adjustable Shelves            | Yes               |
| Thermostat Type               | Digital           |
| Refrigerant Type              | R600a             |
| Refrigerant Amount            | 0.85oz.           |
| High Side PSI                 | 106.0             |
| Low Side PSI                  | 55.0              |
| Interior Light                | Yes               |
| Temperature Range             | 34 - 46 °F        |
| Sound Level                   | 34.4 dB           |
| Dimensions                    |                   |
| Interior Height               | 15.88" (40 cm)    |
| Interior Width                | 12.25" (31 cm)    |
| -                             |                   |

| Interior Depth         | 8.5" (22 cm)   |
|------------------------|----------------|
| Compressor Step Height | 7.5" (19 cm)   |
| Compressor Step Width  | 12.25" (31 cm) |
| Compressor Step Depth  | 1.5" (4 cm)    |